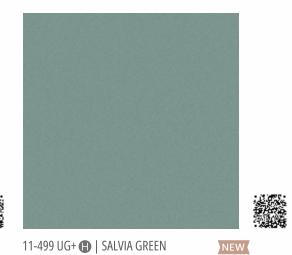

| Design No.                       | Series | Product Name                 | Page<br>No. |
|----------------------------------|--------|------------------------------|-------------|
| 10-059 SMT                       | Н      | Midnight Blue                | 38          |
| 10-060 SMT                       | Н      | Dim Grey                     | 38          |
| 10-062 SMT                       | Н      | Deep Turquoise               | 41          |
| 10-063 SMT                       | Н      | Calming Brown                | 39          |
| 10-066 SMT                       | Н      | Fosythia                     | 40          |
| 10-067 SMT                       | Н      | Pistachio Nut                | 41          |
| 10-068 SMT                       | Н      | Pennant                      | 41          |
| 10-069 SMT                       | Н      |                              | 41          |
|                                  |        | Desert Sage                  |             |
| 10-070 SMT                       | H      | Latte Brown                  | 38          |
| 10-071 SMT                       | H      | Glisten                      | 39          |
| 10-072 SMT                       | H      | Rustic Orange                | 40          |
| 10-073 SMT                       | H      | Desert Taupe<br>ft (TUF)     | 40          |
| 10-032 TUF                       | Н      | Dark Cherry                  | 26          |
| 10-048 TUF                       | Н      | Slate                        | 26          |
|                                  | H      | Glisten                      | 20          |
| 10-071 TUF                       |        |                              |             |
| 10-072 TUF                       | H      | Rustic Orange<br>Gloss (UG+) | 26          |
| 10-001 UG+                       | H      | White                        | 43          |
| 10-002 UG+                       |        |                              |             |
|                                  | H      | Frosty White                 | 43          |
| 10003 UG+ New                    | H      | Snow Drop                    | 43          |
| 10-016 UG+                       | Н      | Pearl Grey                   | 46          |
| 10-017 UG+                       | Н      | Dove Grey                    | 46          |
| 10-030 UG+                       | H      | Grey                         | 46          |
| 10-032 UG+                       | Н      | Dark Cherry                  | 51          |
| 10-033 UG+                       | Н      | Ceramic Grey                 | 44          |
| 10-034 UG+                       | Н      | Gothic Grey                  | 46          |
| 10-035 UG+                       | Н      | Black                        | 47          |
| 10-044 UG+                       | Н      | Salvia Blue                  | 48          |
|                                  |        |                              |             |
| 10-047 UG+                       | H      | Рорру                        | 51          |
| 10-048 UG+                       | H      | Slate                        | 47          |
| 10-053 UG+                       | H      | Wet Grass                    | 50          |
| 10-054 UG+                       | H      | Bright Yellow                | 51          |
| 10-055 UG+                       | Н      | Cream                        | 44          |
| 10-057 UG+                       | Н      | Beige                        | 45          |
| 10-058 UG+                       | Н      | Lime                         | 50          |
| 10-059 UG+                       | Н      | Midnight Blue                | 48          |
| 10-060 UG+                       | Н      | Dim Grey                     | 48          |
| 10-062 UG+                       | Н      | Deep Turquoise               | 40          |
|                                  |        |                              |             |
| 10-063 UG+                       | H      | Calming Brown                | 45          |
| 10-064 UG+                       | H      | Beige                        | 43          |
| 10-066 UG+                       | H      | Fosythia                     | 51          |
| 10-067 UG+                       | H      | Pistachio Nut                | 49          |
| 10-068 UG+                       | Н      | Pennant                      | 49          |
| 10-069 UG+                       | Н      | Desert Sage                  | 49          |
| 10-070 UG+                       | Н      | Latte Brown                  | 44          |
| 10-071 UG+                       | Н      | Glisten                      | 44          |
| 10-072 UG+                       | H      | Rustic Orange                | 45          |
| 10-073 UG+                       | H      | Desert Taupe                 | 45          |
|                                  |        | l (UG+)                      | 45          |
| 11-392 UG+                       | Н      | Pearl White                  | 22          |
| 11-432 UG+                       | Н      | Pearl Crimson                | 23          |
| 11-433 UG+                       | Н      | Pearl Copper                 | 23          |
| 11-434 UG+                       | Н      |                              | 23          |
|                                  |        | Pearl Blush                  |             |
| 11-435 UG+                       | H      | Pearl Grey                   | 22          |
| 11-436 UG+                       | H      | Pearl Brown                  | 23          |
| 11-437 UG+                       | Н      | Pearl Ivory                  | 22          |
| 11-441 UG+                       | Н      | Pearl Silver                 | 22          |
| 11-497 UG+ New                   | Н      | Smokey Grey                  | 22          |
| 11-498 UG+ New                   | Н      | Caribbean Blue               | 23          |
| 11-499 UG+ New                   | Н      | Salvia Green                 | 23          |
| 11-500 UG+ New                   | Н      |                              | 23          |
| 11-200 0G+ M6M                   |        | Concrete Grey                |             |
| 11 E01 UC   North                | H      | Angora Beige                 | 22          |
| 11-501 UG+ New                   |        |                              |             |
| 11-501 UG+ New<br>11-502 UG+ New | Н      | Daisy Bloom                  | 22          |
|                                  |        | Daisy Bloom<br>PAPER (WPR)   | 22          |