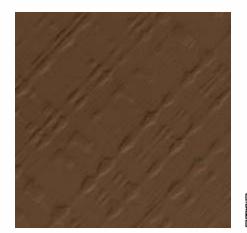

# Nuback Leather

10-064 NUB 🚯 | BEIGE

10-071 NUB 🕒 | GLISTEN

10-063 NUB 🕒 | CALMING BROWN

10-016 NUB 🕒 | PEARL GREY

10-055 NUB 🕒 | CREAM

10-059 NUB 🚯 | MIDNIGHT BLUE

10-048 NUB 🚯 | SLATE