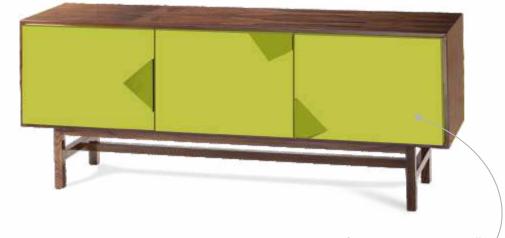

10-058 UG+ 🕒 | LIME

10-053 UG+ 🕒 | WET GRASS

## ULTRA GLOSS

10-054 UG+ 🕒 | BRIGHT YELLOW