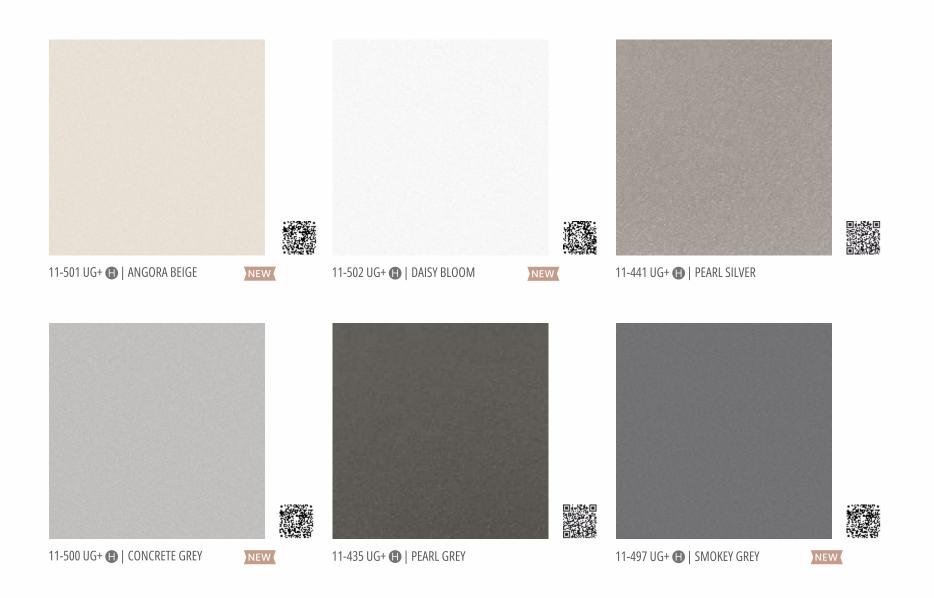

# Pearl

Our plain color Iaminates are minimalistic yet stylish, with a color palette that ranges from deep tones to gentle earthy colours and grains that are a subtle combination of rustic and ethereal elements.

11-432 UG+ 🕒 | PEARL CRIMSON

11-434 UG+ 🕒 | PEARL BLUSH

11-498 UG+ 🕒 | CARIBBEAN BLUE

versatile array that exudes unwavering sophistication al nparalleled elegance is prepared to take control of your ırroundings and turn it into a visual retreat.

| Design No.                       | Series | Product Name                 | Page<br>No. |
|----------------------------------|--------|------------------------------|-------------|
| 10-059 SMT                       | Н      | Midnight Blue                | 38          |
| 10-060 SMT                       | Н      | Dim Grey                     | 38          |
| 10-062 SMT                       | Н      | Deep Turquoise               | 41          |
| 10-063 SMT                       | Н      | Calming Brown                | 39          |
| 10-066 SMT                       | Н      | Fosythia                     | 40          |
| 10-067 SMT                       | Н      | Pistachio Nut                | 41          |
| 10-068 SMT                       | Н      | Pennant                      | 41          |
| 10-069 SMT                       | Н      |                              | 41          |
|                                  |        | Desert Sage                  |             |
| 10-070 SMT                       | H      | Latte Brown                  | 38          |
| 10-071 SMT                       | H      | Glisten                      | 39          |
| 10-072 SMT                       | H      | Rustic Orange                | 40          |
| 10-073 SMT                       | H      | Desert Taupe<br>ft (TUF)     | 40          |
| 10-032 TUF                       | Н      | Dark Cherry                  | 26          |
| 10-048 TUF                       | Н      | Slate                        | 26          |
|                                  | H      | Glisten                      | 20          |
| 10-071 TUF                       |        |                              |             |
| 10-072 TUF                       | H      | Rustic Orange<br>Gloss (UG+) | 26          |
| 10-001 UG+                       | H      | White                        | 43          |
| 10-002 UG+                       |        |                              |             |
|                                  | H      | Frosty White                 | 43          |
| 10003 UG+ New                    | H      | Snow Drop                    | 43          |
| 10-016 UG+                       | Н      | Pearl Grey                   | 46          |
| 10-017 UG+                       | Н      | Dove Grey                    | 46          |
| 10-030 UG+                       | H      | Grey                         | 46          |
| 10-032 UG+                       | Н      | Dark Cherry                  | 51          |
| 10-033 UG+                       | Н      | Ceramic Grey                 | 44          |
| 10-034 UG+                       | Н      | Gothic Grey                  | 46          |
| 10-035 UG+                       | Н      | Black                        | 47          |
| 10-044 UG+                       | Н      | Salvia Blue                  | 48          |
|                                  |        |                              |             |
| 10-047 UG+                       | H      | Рорру                        | 51          |
| 10-048 UG+                       | H      | Slate                        | 47          |
| 10-053 UG+                       | H      | Wet Grass                    | 50          |
| 10-054 UG+                       | H      | Bright Yellow                | 51          |
| 10-055 UG+                       | Н      | Cream                        | 44          |
| 10-057 UG+                       | Н      | Beige                        | 45          |
| 10-058 UG+                       | Н      | Lime                         | 50          |
| 10-059 UG+                       | Н      | Midnight Blue                | 48          |
| 10-060 UG+                       | Н      | Dim Grey                     | 48          |
| 10-062 UG+                       | Н      | Deep Turquoise               | 40          |
|                                  |        |                              |             |
| 10-063 UG+                       | H      | Calming Brown                | 45          |
| 10-064 UG+                       | H      | Beige                        | 43          |
| 10-066 UG+                       | H      | Fosythia                     | 51          |
| 10-067 UG+                       | H      | Pistachio Nut                | 49          |
| 10-068 UG+                       | Н      | Pennant                      | 49          |
| 10-069 UG+                       | Н      | Desert Sage                  | 49          |
| 10-070 UG+                       | Н      | Latte Brown                  | 44          |
| 10-071 UG+                       | Н      | Glisten                      | 44          |
| 10-072 UG+                       | H      | Rustic Orange                | 45          |
| 10-073 UG+                       | H      | Desert Taupe                 | 45          |
|                                  |        | l (UG+)                      | 45          |
| 11-392 UG+                       | Н      | Pearl White                  | 22          |
| 11-432 UG+                       | Н      | Pearl Crimson                | 23          |
| 11-433 UG+                       | Н      | Pearl Copper                 | 23          |
| 11-434 UG+                       | Н      |                              | 23          |
|                                  |        | Pearl Blush                  |             |
| 11-435 UG+                       | H      | Pearl Grey                   | 22          |
| 11-436 UG+                       | H      | Pearl Brown                  | 23          |
| 11-437 UG+                       | Н      | Pearl Ivory                  | 22          |
| 11-441 UG+                       | Н      | Pearl Silver                 | 22          |
| 11-497 UG+ New                   | Н      | Smokey Grey                  | 22          |
| 11-498 UG+ New                   | Н      | Caribbean Blue               | 23          |
| 11-499 UG+ New                   | Н      | Salvia Green                 | 23          |
| 11-500 UG+ New                   | Н      |                              | 23          |
| 11-200 0G+ M6M                   |        | Concrete Grey                |             |
| 11 E01 UC   North                | H      | Angora Beige                 | 22          |
| 11-501 UG+ New                   |        |                              |             |
| 11-501 UG+ New<br>11-502 UG+ New | Н      | Daisy Bloom                  | 22          |
|                                  |        | Daisy Bloom<br>PAPER (WPR)   | 22          |