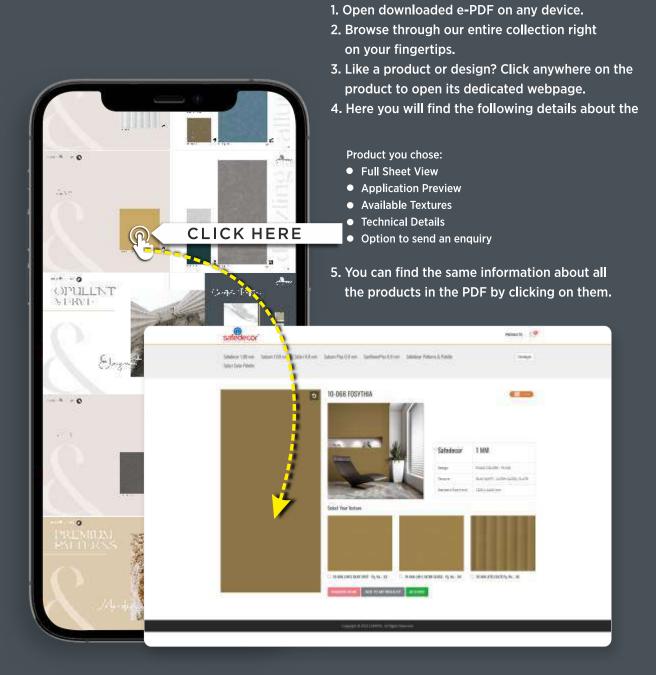

# Patterns & Palette

Decorate your homes to aspire the living style! Modern design materials, when mixed with a bit of creativity, comes up with a range that is great combination of exotic tones and timeless beauty!