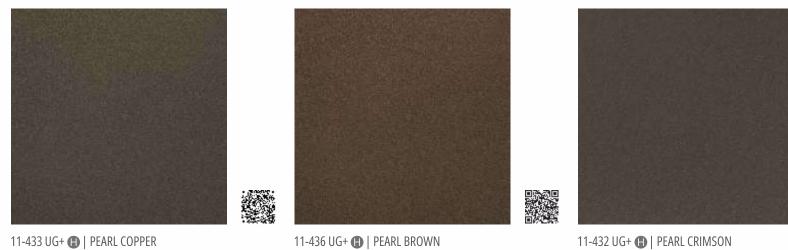

# Pearl

Our plain color Iaminates are minimalistic yet stylish, with a color palette that ranges from deep tones to gentle earthy colours and grains that are a subtle combination of rustic and ethereal elements.

11-432 UG+ 🕒 | PEARL CRIMSON

11-434 UG+ 🕒 | PEARL BLUSH

11-498 UG+ 🕒 | CARIBBEAN BLUE

versatile array that exudes unwavering sophistication al nparalleled elegance is prepared to take control of your ırroundings and turn it into a visual retreat.

| Design No.                       | Series | Product Name                 | Page<br>No. |
|----------------------------------|--------|------------------------------|-------------|
| 10-059 SMT                       | Н      | Midnight Blue                | 38          |
| 10-060 SMT                       | Н      | Dim Grey                     | 38          |
| 10-062 SMT                       | Н      | Deep Turquoise               | 41          |
| 10-063 SMT                       | Н      | Calming Brown                | 39          |
| 10-066 SMT                       | Н      | Fosythia                     | 40          |
| 10-067 SMT                       | Н      | Pistachio Nut                | 41          |
| 10-068 SMT                       | Н      | Pennant                      | 41          |
| 10-069 SMT                       | Н      |                              | 41          |
|                                  |        | Desert Sage                  |             |
| 10-070 SMT                       | H      | Latte Brown                  | 38          |
| 10-071 SMT                       | H      | Glisten                      | 39          |
| 10-072 SMT                       | H      | Rustic Orange                | 40          |
| 10-073 SMT                       | H      | Desert Taupe<br>ft (TUF)     | 40          |
| 10-032 TUF                       | Н      | Dark Cherry                  | 26          |
| 10-048 TUF                       | Н      | Slate                        | 26          |
|                                  | H      | Glisten                      | 20          |
| 10-071 TUF                       |        |                              |             |
| 10-072 TUF                       | H      | Rustic Orange<br>Gloss (UG+) | 26          |
| 10-001 UG+                       | H      | White                        | 43          |
| 10-002 UG+                       |        |                              |             |
|                                  | H      | Frosty White                 | 43          |
| 10003 UG+ New                    | H      | Snow Drop                    | 43          |
| 10-016 UG+                       | Н      | Pearl Grey                   | 46          |
| 10-017 UG+                       | Н      | Dove Grey                    | 46          |
| 10-030 UG+                       | H      | Grey                         | 46          |
| 10-032 UG+                       | Н      | Dark Cherry                  | 51          |
| 10-033 UG+                       | Н      | Ceramic Grey                 | 44          |
| 10-034 UG+                       | Н      | Gothic Grey                  | 46          |
| 10-035 UG+                       | Н      | Black                        | 47          |
| 10-044 UG+                       | Н      | Salvia Blue                  | 48          |
|                                  |        |                              |             |
| 10-047 UG+                       | H      | Рорру                        | 51          |
| 10-048 UG+                       | H      | Slate                        | 47          |
| 10-053 UG+                       | H      | Wet Grass                    | 50          |
| 10-054 UG+                       | H      | Bright Yellow                | 51          |
| 10-055 UG+                       | Н      | Cream                        | 44          |
| 10-057 UG+                       | Н      | Beige                        | 45          |
| 10-058 UG+                       | Н      | Lime                         | 50          |
| 10-059 UG+                       | Н      | Midnight Blue                | 48          |
| 10-060 UG+                       | Н      | Dim Grey                     | 48          |
| 10-062 UG+                       | Н      | Deep Turquoise               | 40          |
|                                  |        |                              |             |
| 10-063 UG+                       | H      | Calming Brown                | 45          |
| 10-064 UG+                       | H      | Beige                        | 43          |
| 10-066 UG+                       | H      | Fosythia                     | 51          |
| 10-067 UG+                       | H      | Pistachio Nut                | 49          |
| 10-068 UG+                       | Н      | Pennant                      | 49          |
| 10-069 UG+                       | Н      | Desert Sage                  | 49          |
| 10-070 UG+                       | Н      | Latte Brown                  | 44          |
| 10-071 UG+                       | Н      | Glisten                      | 44          |
| 10-072 UG+                       | H      | Rustic Orange                | 45          |
| 10-073 UG+                       | H      | Desert Taupe                 | 45          |
|                                  |        | l (UG+)                      | 45          |
| 11-392 UG+                       | Н      | Pearl White                  | 22          |
| 11-432 UG+                       | Н      | Pearl Crimson                | 23          |
| 11-433 UG+                       | Н      | Pearl Copper                 | 23          |
| 11-434 UG+                       | Н      |                              | 23          |
|                                  |        | Pearl Blush                  |             |
| 11-435 UG+                       | H      | Pearl Grey                   | 22          |
| 11-436 UG+                       | H      | Pearl Brown                  | 23          |
| 11-437 UG+                       | Н      | Pearl Ivory                  | 22          |
| 11-441 UG+                       | Н      | Pearl Silver                 | 22          |
| 11-497 UG+ New                   | Н      | Smokey Grey                  | 22          |
| 11-498 UG+ New                   | Н      | Caribbean Blue               | 23          |
| 11-499 UG+ New                   | Н      | Salvia Green                 | 23          |
| 11-500 UG+ New                   | Н      |                              | 23          |
| 11-200 0G+ M6M                   |        | Concrete Grey                |             |
| 11 E01 UC   North                | H      | Angora Beige                 | 22          |
| 11-501 UG+ New                   |        |                              |             |
| 11-501 UG+ New<br>11-502 UG+ New | Н      | Daisy Bloom                  | 22          |
|                                  |        | Daisy Bloom<br>PAPER (WPR)   | 22          |