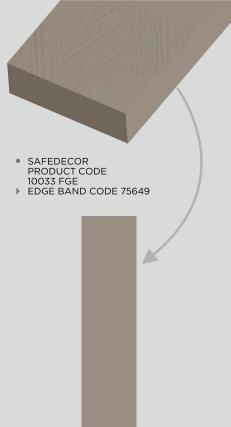

The finesse of Edge Banding makes the edges foolproof, giving it a seamless finish. Used for plywood, particle boards, or MDF, it increases the material's durability, giving an appearance of solid and more valuable material.

SCAN & DOWNLOAD PDF FOR MATCHING EDGE BAND PRODUCT