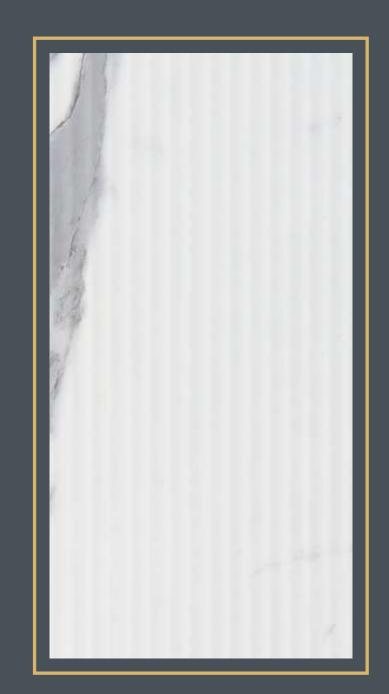

## FLUTE

A melancholic fusion of seasoned aesthetics and calming hues, builds a collection that exudes tranquility in your aura!

```
10-070 FTE 🕒 | LATTE BROWN
```

10-016 FTE 🔒 | PEARL GREY

10-033 FTE 🕒 | CERAMIC GREY