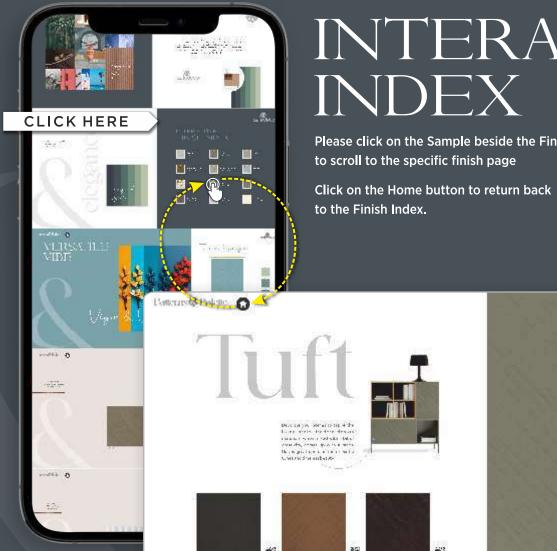

Please click on the Sample beside the Finish Name to scroll to the specific finish page

Colours bring unending joy to your interiors! Allow your aura to breathe in the stunning vibrancy that brings awe to every corner of your space!

# INTERACTIVE FINISH INDEX